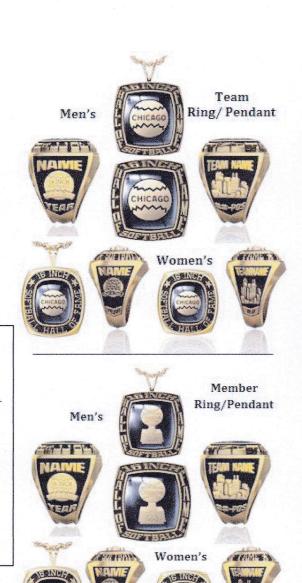

| Name:                                                                                                                                                                                                                                                                    | COMMANDA MINISTRA | 1        | 16 |
|--------------------------------------------------------------------------------------------------------------------------------------------------------------------------------------------------------------------------------------------------------------------------|-------------------|----------|----|
| Address:                                                                                                                                                                                                                                                                 |                   |          |    |
| City State & Zip:                                                                                                                                                                                                                                                        |                   |          |    |
| Phone:                                                                                                                                                                                                                                                                   |                   |          |    |
| Email:                                                                                                                                                                                                                                                                   |                   |          |    |
| Ring/Pendant  White Lustrium®/Silver Alloy (non-precious)  \$360.00- Men's \$350.00- Women's \$297.00- Men's PENDANT \$293.00- Women's PENDANT  Suncast®/Yellow Alloy (non-precious) \$385.00- Men's \$373.00- Women's \$313.00- Men's PENDANT \$309.00- Women's PENDANT |                   |          |    |
|                                                                                                                                                                                                                                                                          | □ Member Ring     |          |    |
| Ring Size: Inside Engraving: _                                                                                                                                                                                                                                           |                   |          |    |
| Name on Ring:                                                                                                                                                                                                                                                            | Player #          | Position |    |
| Team Name:                                                                                                                                                                                                                                                               | _ Year of Indi    | uction:  |    |
| (Men's ring: 12 character limit for Name on Ring ar<br>(Women's ring: 8 character limit for Name on Ring                                                                                                                                                                 |                   |          |    |
| Pendant Engraving:                                                                                                                                                                                                                                                       |                   |          |    |
|                                                                                                                                                                                                                                                                          |                   |          |    |
| Base Price: \$                                                                                                                                                                                                                                                           |                   |          |    |
| Shipping & Handling: \$ 14.95                                                                                                                                                                                                                                            |                   |          |    |
| Your Local Sales Tax: \$                                                                                                                                                                                                                                                 |                   |          |    |