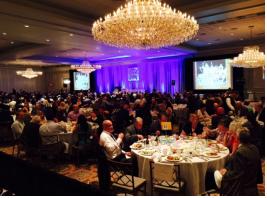

## Chicago 16-Inch Softball Hall Of Fame 20th Annual Award Dinner April 16, 2016

The Chicago 16-inch Softball Hall of Fame (HOF) was a big success. The HOF honored both men and women-players, historic teams, organizers, managers and umpires-who since the 1920s have exemplified excellent 16-inch softball talent, sportsmanship, and set a precedent for future generations. One of the highlights was honoring the first team from lowa...Carpet Country that was first and only non-Chicago team to win the ASA Nationals.

Over 530 people attended the 20th Annual Hall of Fame dinner at Drury Lane in Oakbrook, with many of the attendees being Hall of Famers. George Bliss was again the outstanding host that he is, getting all the inductees recognized in less than two hours.